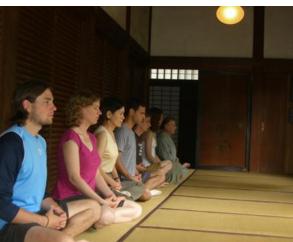

uo, all part of the Top 100 Courses in the World.

Six additional courses were selected for their **spectacular scenery,** such as **Mt Fuji** and **Biwa Lake** and **4 Full-day Private Guided Tours** in **Nikko, Tokyo, Hakone and Kyoto** complete this ultimate Japan Golf Trip.





# The Ultimate Japan Golf Trip

## Highlights

### Full-day Private Guided Sightseeing in :

Nikko, Tokyo, Hakone, Kyoto

## **Golf Courses**

- 1. Oarai Golf Club World Top 100 / Japan Top 3
- 2. The Royal Golf Club
- 3. Nikko Country Club Japan Open
- 4. Sagami Country Club Japan Open
- 5. Taiheiyo Gotemba Course World Cup of Golf
- 6. Kawana Fuji Course World Top 100
- 7. Biwako Country Club Renovated 2020 by Greg Norman
- 8. Naruo Golf Club World Top 100
- 9. Kobe Golf Club Japan's first golf course