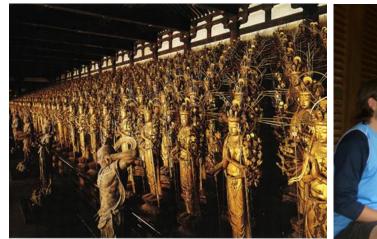

aruo, all part of the Top 100 Courses in the World.

Six additional courses were selected for their **spectacular scenery,** such as **Mt Fuji** and **Biwa Lake** and **4 Full-day Private Guided Tours** in **Nikko, Tokyo, Hakone and Kyoto** complete this ultimate Japan Golf Trip.





# The Ultimate Japan Golf Trip

## Highlights

### Full-day Private Guided Sightseeing in :

Nikko, Tokyo, Hakone, Kyoto

## **Golf Courses**

- 1. Oarai Golf Club World Top 100 / Japan Top 3
- 2. The Royal Golf Club
- 3. Nikko Country Club Japan Open
- 4. Sagami Country Club Japan Open
- 5. Taiheiyo Gotemba Course World Cup of Golf
- 6. Kawana Fuji Course World Top 100
- 7. Biwako Country Club Renovated 2020 by Greg Norman
- 8. Naruo Golf Club World Top 100
- 9. Kobe Golf Club Japan's first golf course