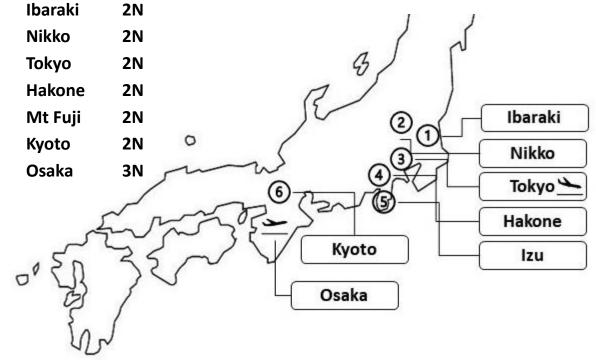

## Interest-specific sample itineraries

# The Ultimate Japan Golf Trip

16D / 15N

Six additional courses were selected for their **spectacular scenery,** such as **Mt Fuji** and **Biwa Lake** and **4 Full-day Private Guided Tours** in **Nikko, Tokyo, Hakone and Kyoto** complete this ultimate Japan Golf Trip.

### Full-day Private Guided Sightseeing in :

Nikko, Tokyo, Hakone, Kyoto